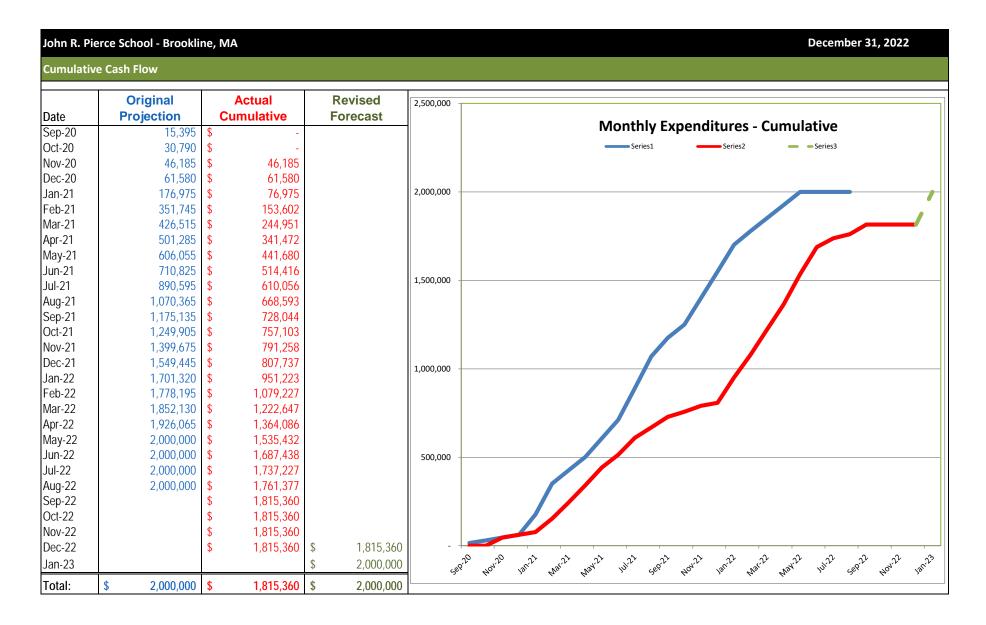

### III. PROJECT BUDGET OVERVIEW

Expenditures against the budget totaled \$0.00 this month.

Refer to the attached Total Project Budget Status Report and Cash Flow Charts, dated December 31, 2022.

#### John R. Pierce School - Brookline, MA December 31, 2022 **Monthly Cash Flow Original** Revised \$200,000 **Projection Projection** Date **Actual Monthly Expenditures** Sep-20 15,395 Original Projection Actual ■ Revised Projection Oct-20 15,395 \$ \$180,000 Nov-20 15,395 \$ 46,185 Dec-20 15,395 15,395 15,395 Jan-21 115,395 \$160,000 Feb-21 174,770 76,627 Mar-21 74,770 \$ 91,349 Apr-21 74,770 \$ 96,521 \$140,000 May-21 104,770 100,208 Jun-21 104,770 72,736 \$120,000 Jul-21 179,770 95,641 Aug-21 \$ 58,536 179,770 Sep-21 104,770 \$ 59,452 \$100,000 Oct-21 74,770 \$ 29,059 149,770 34,155 Nov-21 16,479 Dec-21 149,770 \$80,000 Jan-22 151,875 \$ 143,486 Feb-22 76,875 \$ 128,004 Mar-22 73,935 \$ 143,420 \$60,000 Apr-22 73,935 141,440 May-22 73,935 \$ 171,346 Jun-22 \$ 152,006 \$40,000 Jul-22 \$ 49,789 Aug-22 \$ 24,150 Sep-22 53,983 \$20,000 Oct-22

184,640

184,640

Nov-22 Dec-22 Jan-23

Total:

2,000,000 \$

1,815,360